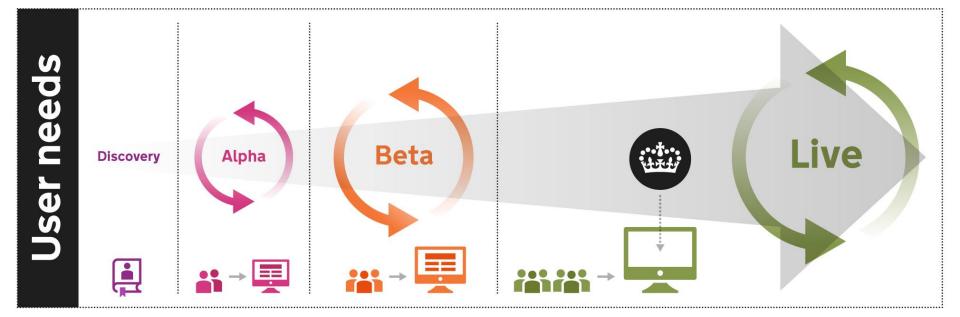

#### Use

Take one or more data sets and use them to contribute to understanding user needs which in turn allows us to make business decisions.

Pssst your business needs are to meet user needs.