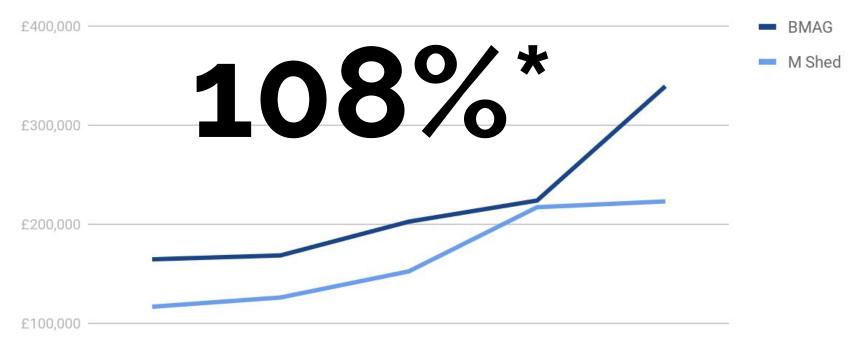

### Points scored

| Retail sales (NET) |          |                 |          |          |          |  |
|--------------------|----------|-----------------|----------|----------|----------|--|
|                    | 2014/15  | 2015/16 2016/17 |          | 2017/18  | 2018/19  |  |
| BMAG               | £164,603 | £168,552        | £202,637 | £223,955 | £339,318 |  |
| M Shed             | £116,757 | £126,080        | £152,442 | £217,211 | £223,088 |  |
| Blaise             | £200     | £200            | £3,365   | £7,982   | £12,462  |  |
| Red Lodge          |          |                 |          |          | £647     |  |
| Georgian House     |          |                 |          |          |          |  |
| Online shop        |          |                 |          |          | £8,687   |  |
| Total              | £281,360 | £294,632        | £355,079 | £449,148 | £584,201 |  |