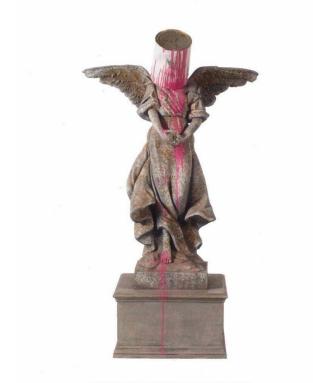

MORE ON: Banksy

Museum sold unauthorised Banksy Banksy and Boyle stage prints 'Alternativity' () 17.Jan 2018 () 12 Dec 2017

There has been a sudden surge in orders for a print by street artist Banksy.

Q

Bristol Museum and Art Gallery said they are selling one £5 print of Angel Bust every minute and it has now sold out online.

Banksy created the angel sculpture with a tin of pink paint tipped over it for a take-over of the museum in 2009.

Hundreds of thousands of people queued to see Banksy versus Bristol Museum after the artist transformed it into a menagerie of "unnatural history".

The artist left the statue when the exhibition closed.

Staff say the print has been on sale for sometime but believe sales surged after it went on sale in the US and Japan.

12 Jan 2018 Bristol

< Share

Auger press more free flowing there 12 all fair researces in continuent per per per and pairs on a sounder have (1804 downing the unsur, ARP -